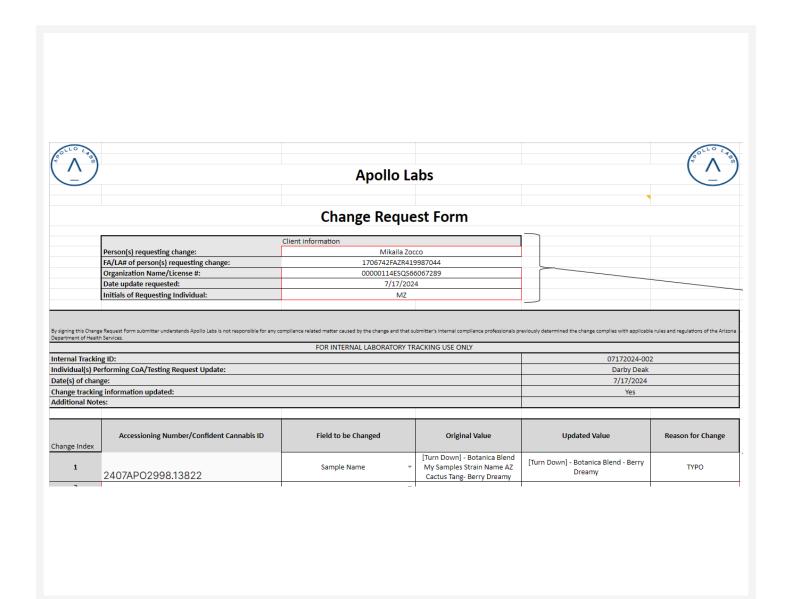

#### [Turn Down] - Botanica Blend - Berry Dreamy

Sample ID: 2407APO2998.13822 Strain: Berry Dreamy

Matrix: Concentrates & Extracts Type: Formulated Vape Oil Source Batch #:

Collected: 07/11/2024 07:14 am Received: 07/11/2024 Completed: 09/24/2024

Batch #: BB-BDY-07.09.24 Harvest Date: 02/22/2024 Client

**Grow Sciences** 

Lic. # 00000114ESQS66067289

Production/Manufacture Date: 07/09/2024 Production/Manufacture Method: Butane